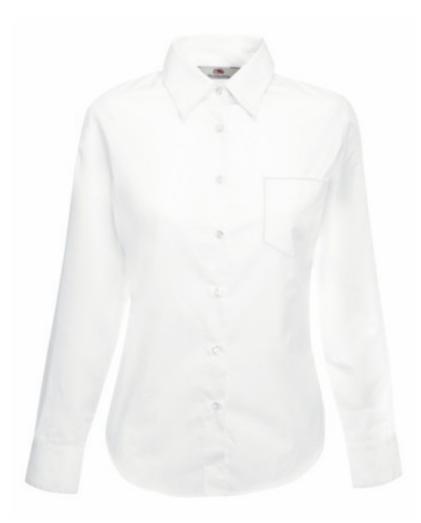

# FRUIT OF THE LOOM, LADIES LS POPLIN SHIRT, WOMEN'S BUSINESS SHIRT, WHITE, S

#### Specification

Fruit of the Loom, Ladies LS Poplin Shirt, women's business shirt, white, S. Women's long sleeve business shirt, made up of 55% cotton and 45% polyester, slightly waisted, button-down shirt colors, adequate collar in shirt color, as and cufflinks. Easy to maintain, not crowded. Branding: embroidery, flex, flock